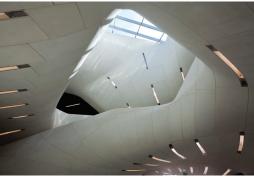

Lehigh White Cement was used to create resilient cast stone panels for the Louisiana Sports Hall of Fame. *All Photos Mark J. Sindler/Louisiana State Museum* 

- Winner of two Architectural Precast Association Awards for Excellence
- Constructed from more than 1,100 digitally modeled, hand made cast stone elements
- Visionary design features sunlit alcoves & flowing archways
- Lehigh is the preferred cement for high profile projects

- ◆ Great use of man-made and natural lighting with reflective concrete finishes
- Project showcases white cement cast-inplace polished concrete floor
- Lehigh White Portland, Masonry and Portland Limestone Cements are versatile, strong and consistent
- Lehigh White Cement products are available throughout the United States and Canada