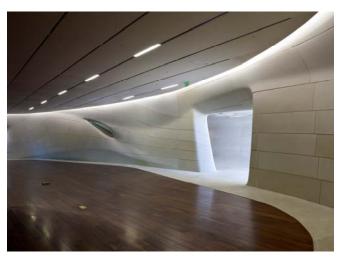

Lehigh White Cement was used to create resilient cast stone panels for the Louisiana Sports Hall of Fame. *All Photos Mark J. Sindler/Louisiana State Museum* 

## FOR DISTINCTIVE PROJECTS

hen Louisiana chose to celebrate its rich culture and history in athletic achievement by building the Louisiana Sports Hall of Fame, the contractor chose Lehigh White Cement for the cast stone panels required to clad the building's 28,000 square-foot interior.

- ◆ Great use of man-made and natural lighting with reflective concrete finishes
- Project showcases white cement cast-inplace polished concrete floor
- Lehigh White Portland, Masonry and Portland Limestone Cements are versatile, strong and consistent
- Lehigh White Cement products are available throughout the United States and Canada