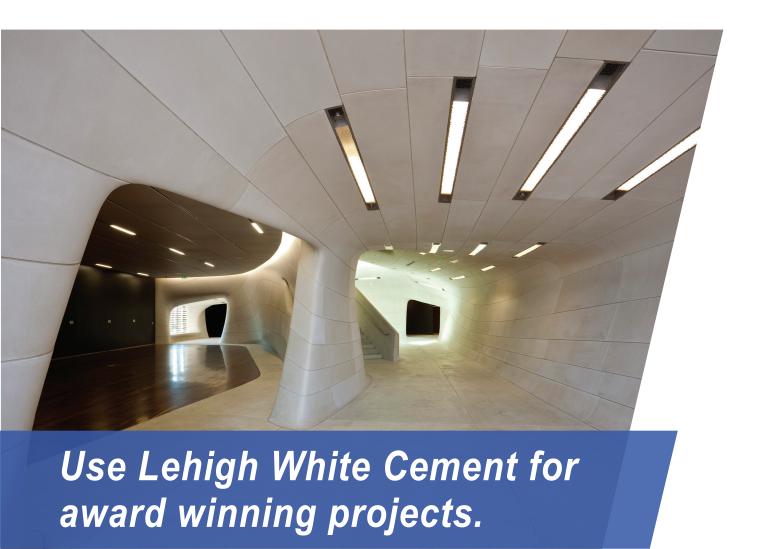

Lehigh White Cement was used to create resilient cast stone panels for the Louisiana Sports Hall of Fame. *All Photos Mark J. Sindler/Louisiana State Museum* 

## FOR DISTINCTIVE PROJECTS

hen Louisiana chose to celebrate its rich culture and history in athletic achievement by building the Louisiana Sports Hall of Fame, the contractor chose Lehigh White Cement for the cast stone panels required to clad the building's 28,000 square-foot interior.

- Winner of two Architectural Precast Association Awards for Excellence
- Constructed from more than 1,100 digitally modeled, hand made cast stone elements
- Visionary design features sunlit alcoves & flowing archways
- Lehigh is the preferred cement for high profile projects

- ◆ Great use of man-made and natural lighting with reflective concrete finishes
- Project showcases white cement cast-inplace polished concrete floor
- Lehigh White Portland, Masonry and Portland Limestone Cements are versatile, strong and consistent
- Lehigh White Cement products are available throughout the United States and Canada