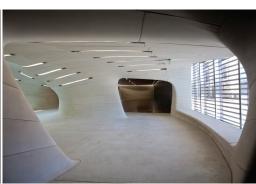

Lehigh White Cement was used to create resilient cast stone panels for the Louisiana Sports Hall of Fame. *All Photos Mark J. Sindler/Louisiana State Museum* 

- Winner of two Architectural Precast Association Awards for Excellence
- Constructed from more than 1,100 digitally modeled, hand made cast stone elements
- Visionary design features sunlit alcoves & flowing archways
- Lehigh is the preferred cement for high profile projects

- ◆ Great use of man-made and natural lighting with reflective concrete finishes
- Project showcases white cement cast-inplace polished concrete floor
- Lehigh White Portland, Masonry and Portland Limestone Cements are versatile, strong and consistent
- Lehigh White Cement products are available throughout the United States and Canada