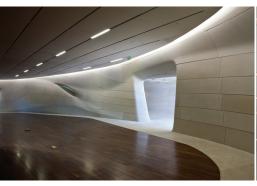

Lehigh White Cement was used to create resilient cast stone panels for the Louisiana Sports Hall of Fame. *All Photos Mark J. Sindler/Louisiana State Museum* 

- Winner of two Architectural Precast Association Awards for Excellence
- Constructed from more than 1,100 digitally modeled, hand made cast stone elements
- Visionary design features sunlit alcoves & flowing archways
- Lehigh is the preferred cement for high profile projects

- ◆ Great use of man-made and natural lighting with reflective concrete finishes
- Project showcases white cement cast-inplace polished concrete floor
- Lehigh White Portland, Masonry and Portland Limestone Cements are versatile, strong and consistent
- Lehigh White Cement products are available throughout the United States and Canada