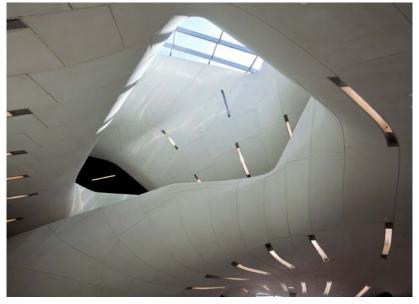

Lehigh White Cement was used to create resilient cast stone panels for the Louisiana Sports Hall of Fame. *All Photos Mark J. Sindler/Louisiana State Museum* 

## FOR DISTINCTIVE PROJECTS

hen Louisiana chose to celebrate its rich culture and history in athletic achievement by building the Louisiana Sports Hall of Fame, the contractor chose Lehigh White Cement for the cast stone panels required to clad the building's 28,000 square-foot interior.

- Winner of two Architectural Precast Association Awards for Excellence
- Constructed from more than 1,100 digitally modeled, hand made cast stone elements
- Visionary design features sunlit alcoves & flowing archways
- Lehigh is the preferred cement for high profile projects

- ◆ Great use of man-made and natural lighting with reflective concrete finishes
- Project showcases white cement cast-inplace polished concrete floor
- Lehigh White Portland, Masonry and Portland Limestone Cements are versatile, strong and consistent
- Lehigh White Cement products are available throughout the United States and Canada