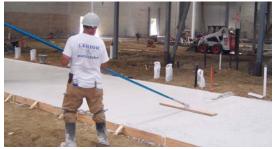

## **BEST PRACTICES**

- Dedicated mixing & batching
- White or light colored sand
- Trial batches to dial-in the mix
- Dry-in before placement
- Protect floor from:
  - Oil and solvents
  - Gouges and deep scratches