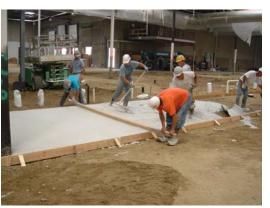

## **BEST PRACTICES**

- Dedicated mixing & batching
- White or light colored sand
- Trial batches to dial-in the mix
- Dry-in before placement
- Protect floor from:
  - Oil and solvents
  - Gouges and deep scratches